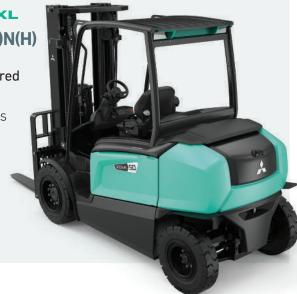

#### FB25-35A(C)N Series

Battery-powered forklift trucks

2.5-3.5 tonnes 80 Volt

#### **EDÍA XL**