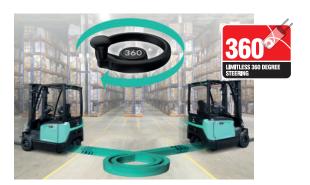

#### **Exclusive features**

Our designers are never satisfied with just 'excellent'. The team is always looking for the next innovation that will change the way you work for the better.

EDIA EM'S 360-degree steering option eliminates traditional three-point turns. Its smooth, non-stop turning significantly reduces centrifugal force for faster and safer operations.