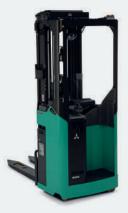

# SENSÍA ES RB14-16N2L Series

Light reach trucks

1.4-1.6 tonnes

# SENSÍA EM RB14-25N2 Series

Reach trucks

# SENSÍA EX RBM20-25N2 Series

Multi-way reach trucks

2.0-2.5 tonnes