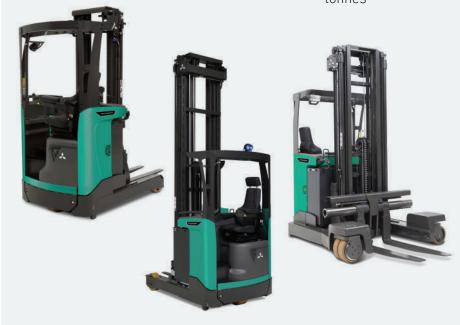

### **Reach and Multi-way trucks**

# SENSÍA ES RB14-16N2L Series

Light reach trucks

1.4-1.6 tonnes

# SENSÍA EM RB14-25N2 Series

Reach trucks

# SENSÍA EX RBM20-25N2 Series

Multi-way reach trucks

2.0-2.5 tonnes