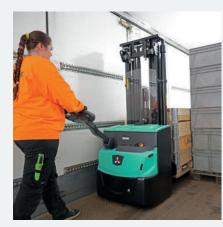

### **Reach and Multi-way trucks**

# SENSÍA ES RB14-16N2L Series

Light reach trucks

1.4-1.6 tonnes

# SENSÍA EM RB14-25N2 Series

Reach trucks

# SENSÍA EX RBM20-25N2 Series

Multi-way reach trucks

2.0-2.5 tonnes