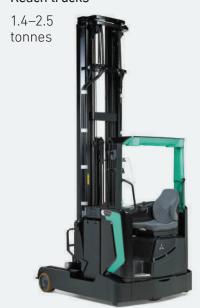

### **Reach and Multi-way trucks**

# SENSÍA ES RB14-16N2L Series

Light reach trucks

1.4-1.6 tonnes

# SENSÍA EM RB14-25N2 Series

Reach trucks

# SENSÍA EX RBM20-25N2 Series

Multi-way reach trucks

2.0-2.5 tonnes