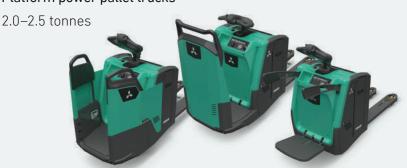

#### PREMÍA ES PBP16-20N3(R)(E) Series

Pedestrian power pallet trucks

1.6-2.0 tonnes

#### PREMIA ES **PBP12N2D Series**

Pedestrian power pallet trucks

1.2 (0.8+0.8) tonne

#### PBV/PBF20-25N3(R)(S) Series

Platform power pallet trucks

#### PREMIA EX PBS20-30N2 Series

Sit-on power pallet trucks

2.0-3.0 tonnes

#### PREMIA EX PBR20-30N2 Series

Stand-in power pallet trucks

2.0-3.0 tonnes

#### PBV/PBF20N3D(R)(S) Series

Double pallet handlers