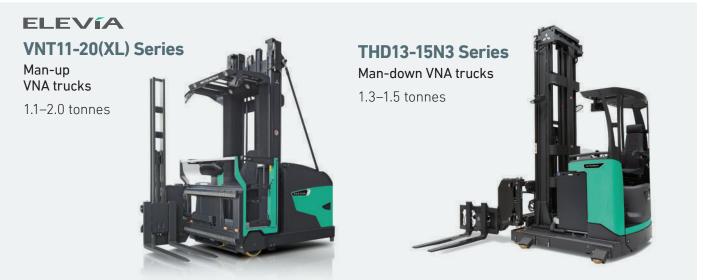

I)(S)** Series

Stand-in stackers

1.2-2.0 tonnes



#### **AXÍA EX** SBS16-20N2 Series

Sit-on stackers

1.6-2.0 tonnes





**AXIA** ES

### **Tow trucks**

#### VANTÍA

#### TBR30-50N2 Series

Tow trucks

3.0-5.0 tonnes



**AXIA** EX

# WAREHOUSE EQUIPMENT RANGE

### **Reach and Multi-way trucks**

# SENSÍA ES RB14-16N2L Series

Light reach trucks

1.4-1.6 tonnes



# SENSÍA EM RB14-25N2 Series

Reach trucks



# SENSÍA EX RBM20-25N2 Series

Multi-way reach trucks

2.0-2.5 tonnes



#### RB12-14N3(L)(C) Series

Reach trucks

1.2-1.4 tonnes

#### RB16-25N3H(X) Series

Reach trucks

1.6-2.5 tonnes

#### RBM20-25N3 Series

4-way reach trucks

2.0-2.5 tonnes





**SENSIA** ES



**SENSIA** EX

# ...BUILT FOR BUSINESSES THAT NEVER STAND STILL

### **Order pickers**



#### **VNA trucks**



# WHEN RELIABILITY IS EVERYTHING...

Like any product bearing the Mitsubishi name, our materials handling equipment benefits from the tremendous heritage, huge resources and cutting-edge technology of one of the world's largest corporations – Mitsubishi Heavy Industries Group.

Engineering spacecraft, jet planes, power plants and more, MHI specialises in those technologies where performance, dependability and superiority decide your success or failure...

So when we promise you quality, reliability and value for money, you know it's a guarantee we have the power to deliver.

# YOU'LL NEVER WORK ALONE

As your local Mitsubishi Forklift Trucks distributor, we are here to keep your trucks working – through our extensive experience, our technical excellence and our commitment to customer car