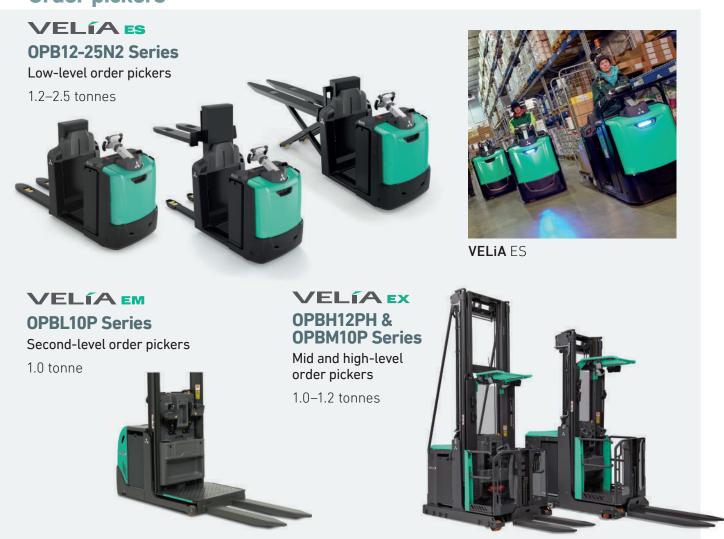

### **Order pickers**

# Ergonomically supreme

Our warehouse and counterbalance trucks are built to overcome your everyday challenges through clever innovation and time-saving features.

Our **VELiA** order picker range keeps operators moving freely and comfortably with its whole-platform Operator Presence Sensor.