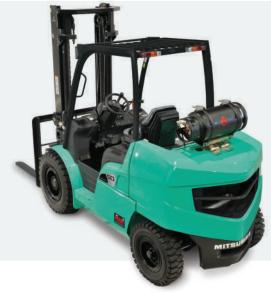

#### GRENDÍA EX

#### FG40-55(C)N Series

LPG-powered forklift trucks

4.0-5.5 tonnes