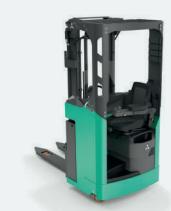

#### RB12-14N3(L)(C) Series

Reach trucks

1.2-1.4 tonnes

#### RB16-25N3H(X) Series

Reach trucks

1.6-2.5 tonnes

#### RBM20-25N3 Series

4-way reach trucks

2.0-2.5 tonnes

**SENSIA** ES

**SENSIA** EX