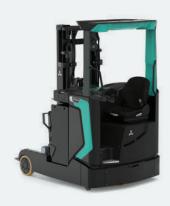

### **Reach and Multi-way trucks**

# SENSÍA ES RB14-16N2L Series

Light reach trucks

1.4-1.6 tonnes

# SENSÍA EM RB14-25N2 Series

Reach trucks

# SENSÍA EX RBM20-25N2 Series

Multi-way reach trucks

2.0-2.5 tonnes