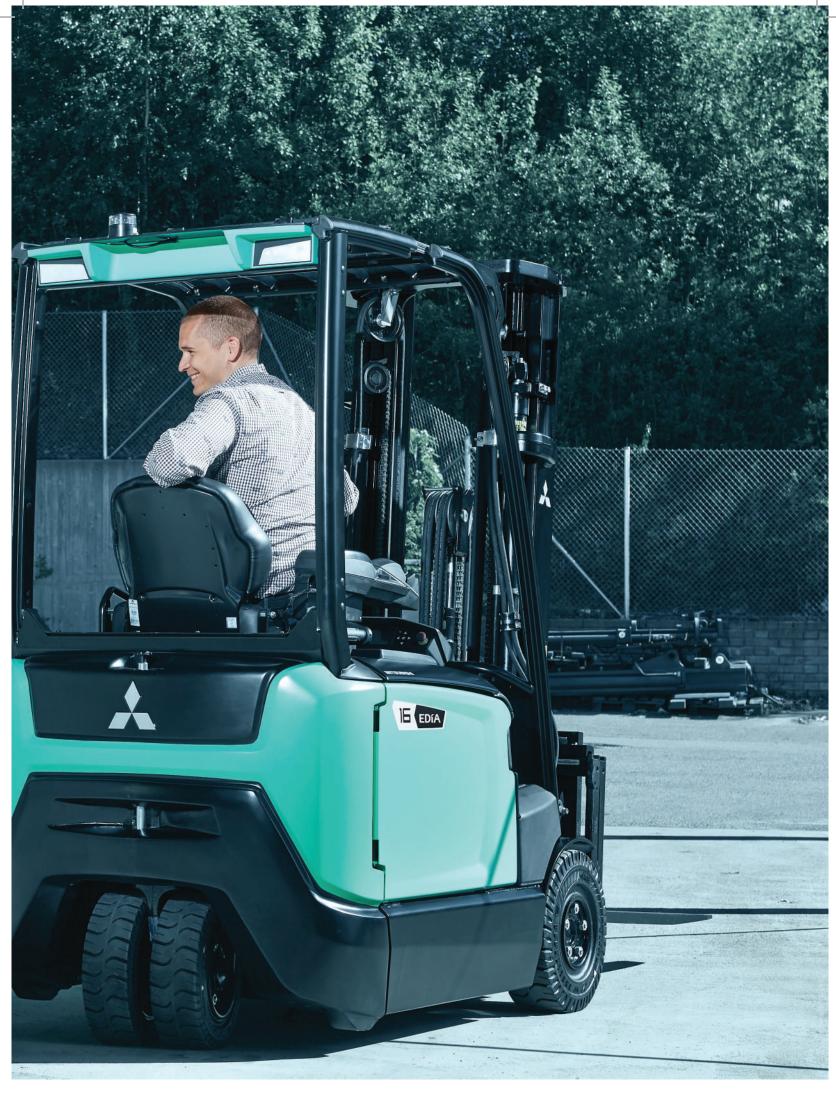

# Class-leading energy efficiency

Our range of forklifts and warehouse equipment has been engineered to deliver maximum performance, while keeping energy consumption to a minimum.

Our award-winning **EDiA XL** electric truck does more than lead its class on energy efficiency, it outperforms many IC engine trucks, too.

#### **Exclusive features**

Our designers are never satisfied with just 'excellent'. The team is always looking for the next innovation that will change the way you work for the better.

EDIA EM'S 360-degree steering option eliminates traditional three-point turns. Its smooth, non-stop turning significantly reduces centrifugal force for faster and safer operations.