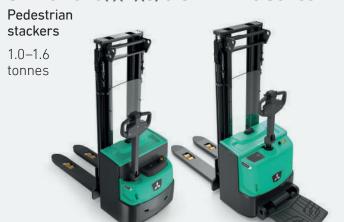

USE EQUIPMENT RANGE**

#### Pallet trucks

#### ME25/MV25 Series

Hand pallet trucks

2.5 tonnes



#### **PBPL12-15 Series**

Electric hand pallet trucks

1.2-1.5 tonnes



#### PREMÍA ES PBP16-20N3(R)(E) Series

Pedestrian power pallet trucks

1.6-2.0 tonnes



#### PREMIA ES **PBP12N2D Series**

Pedestrian power pallet trucks

1.2 (0.8+0.8) tonne



#### PREMÍA EM

#### PBV/PBF20-25N3(R)(S) Series

Platform power pallet trucks



#### PREMIA EX PBS20-30N2 Series

Sit-on power pallet trucks

2.0-3.0 tonnes



#### PREMIA EX PBR20-30N2 Series

Stand-in power pallet trucks

2.0-3.0 tonnes



#### PREMÍA EM

#### PBV/PBF20N3D(R)(S) Series

Double pallet handlers



# ...BUILT FOR BUSINESSES THAT NEVER STAND STILL

#### **Stackers**

#### AXÍA ES

#### SBP10-16N3(I)(R)(S) & SBP12N2C Series



#### **AXÍA EM**

#### SBV12-16P(I)(S) Series



**AXÍA EX** 

#### **SBR12-20N2(I)(S)** Series

Stand-in stackers

1.2-2.0 tonnes



#### **AXÍA EX** SBS16-20N2 Series

Sit-on stackers

1.6-2.0 tonnes





**AXIA** ES

### **Tow trucks**

#### VANTÍA

#### TBR30-50N2 Series

Tow trucks

3.0-5.0 tonnes



**AXIA** EX

# WAREHOUSE EQUIPMENT RANGE

### **Reach and Multi-way trucks**

# SENSÍA ES RB14-16N2L Series

Light reach trucks

1.4-1.6 tonnes



# SENSÍA EM RB14-25N2 Series

Reach trucks



# SENSÍA EX RBM20-25N2 Series

Multi-way reach trucks

2.0-2.5 tonnes



#### RB12-14N3(L)(C) Series

Reach trucks

1.2-1.4 tonnes

#### RB16-25N3H(X) Series

Reach trucks

1.6-2.5 tonnes

#### RBM20-25N3 Series

4-way reach trucks

2.0-2.5 tonnes





**SENSIA** ES



**SENSIA** EX

# ...BUILT FO