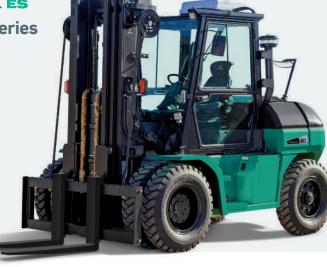

#### GRENDÍA EX

#### FD40-55(C)N3 Series

Dieselpowered forklift trucks

4.0-5.5 tonnes