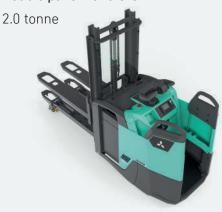

# SENSÍA ES RB14-16N2L Series

Light reach trucks

1.4-1.6 tonnes

# SENSÍA EM RB14-25N2 Series

Reach trucks

# SENSÍA EX RBM20-25N2 Series

Multi-way reach trucks

2.0-2.5 tonnes