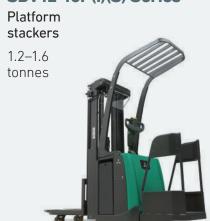

E25/MV25 Series

Hand pallet trucks

2.5 tonnes



#### **PBPL12-15 Series**

Electric hand pallet trucks

1.2-1.5 tonnes



#### PREMÍA ES PBP16-20N3(R)(E) Series

Pedestrian power pallet trucks

1.6-2.0 tonnes



#### PREMIA ES **PBP12N2D Series**

Pedestrian power pallet trucks

1.2 (0.8+0.8) tonne



#### PREMÍA EM

#### PBV/PBF20-25N3(R)(S) Series

Platform power pallet trucks



#### PREMIA EX PBS20-30N2 Series

Sit-on power pallet trucks

2.0-3.0 tonnes



#### PREMIA EX PBR20-30N2 Series

Stand-in power pallet trucks

2.0-3.0 tonnes



#### PREMÍA EM

#### PBV/PBF20N3D(R)(S) Series

Double pallet handlers



# ...BUILT FOR BUSINESSES THAT NEVER STAND STILL

#### **Stackers**

#### AXÍA ES

#### SBP10-16N3(I)(R)(S) & SBP12N2C Series



#### **AXÍA EM**

#### SBV12-16P(I)(S) Series



**AXÍA EX** 

#### **SBR12-20N2(I)(S)** Series

Stand-in stackers

1.2-2.0 tonnes



#### **AXÍA EX** SBS16-20N2 Series

Sit-on stackers

1.6-2.0 tonnes





**AXIA** ES

### **Tow trucks**

#### VANTÍA

#### TBR30-50N2 Series

Tow trucks

3.0-5.0 tonnes



**AXIA** EX

# WAREHOUSE EQUIPMENT RANGE

### **Reach and Multi-way trucks**

# SENSÍA ES RB14-16N2L Series

Light reach trucks

1.4-1.6 tonnes



# SENSÍA EM RB14-25N2 Series

Reach trucks



# SENSÍA EX RBM20-25N2 Series

Multi-way reach trucks

2.0-2.5 tonnes



#### RB12-14N3(L)(C) Series

Reach trucks

1.2-1.4 tonnes

#### RB16-25N3H(X) Series

Reach trucks

1.6-2.5 tonnes

#### RBM20-25N3 Series

4-way reach trucks

2.0-2.5 tonnes





**SENSIA** ES



**SENSIA** EX

# ...BUILT FOR BUSINESSES THAT NEVER STAND STILL

### **Order