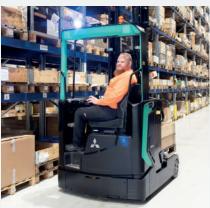

# SENSÍA EM RB14-25N2 Series

Reach trucks

#### RB12-14N3(L)(C) Series

Reach trucks

1.2-1.4 tonnes