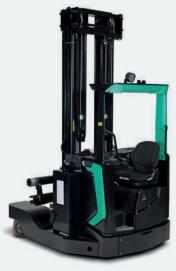

# SENSÍA EX RBM20-25N2 Series

Multi-way reach trucks

2.0-2.5 tonnes

#### RBM20-25N3 Series

4-way reach trucks

2.0-2.5 tonnes

**SENSIA** ES

**SENSIA** EX