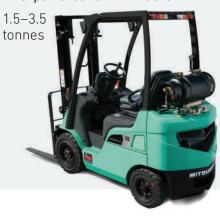

### **LPG-powered**

Popular with drivers and owners, these LPG trucks combine robust construction, advanced emission control and intelligent engine management systems with an inherently sure-footed, stable design.

### GRENDÍA ES FG15-35(C)N Series

LPG-powered forklift trucks