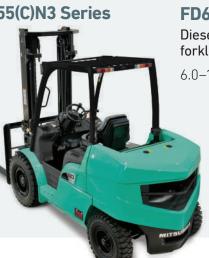

## TREXÍA ES

FD60-100N3 Series

Diesel-powered forklift trucks

6.0-10.0 tonnes

**GRENDIA** EX